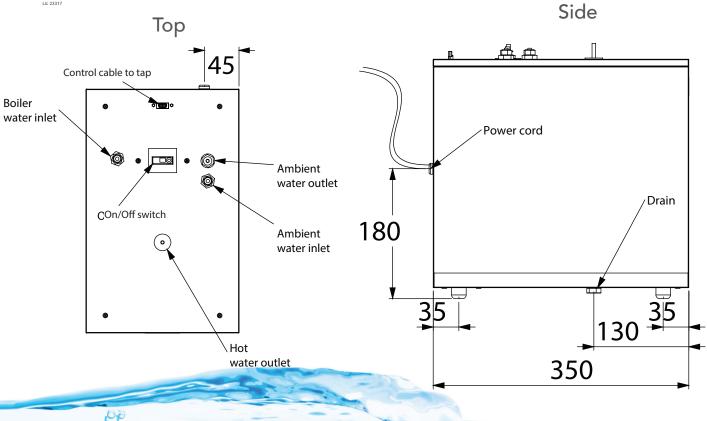

## **TECHNICAL SPECIFICATIONS**

| Ambient water                                                                                                                          | Water inlet 1/4" quick connect fit   |                            |  |  |  |
|----------------------------------------------------------------------------------------------------------------------------------------|--------------------------------------|----------------------------|--|--|--|
|                                                                                                                                        | Water outlet                         | Through electronic faucet  |  |  |  |
| Hot water                                                                                                                              | Water inlet                          | 1/4" quick connect fitting |  |  |  |
|                                                                                                                                        | Water outlet                         | Through electronic faucet  |  |  |  |
| Tank capacity                                                                                                                          | 4.2L                                 |                            |  |  |  |
| Tank material                                                                                                                          | Stainless steel 304                  |                            |  |  |  |
| Thermostat control                                                                                                                     | Electronic temperature control       |                            |  |  |  |
| Electrical                                                                                                                             | 230V 50Hz                            |                            |  |  |  |
| Power                                                                                                                                  | 1800W                                |                            |  |  |  |
| Weight                                                                                                                                 | 7.1 kg                               |                            |  |  |  |
| Max Pressure                                                                                                                           | 350kpa                               |                            |  |  |  |
| Min Pressure                                                                                                                           | 150kpa                               |                            |  |  |  |
| Dimension                                                                                                                              | 22(W) x 36(D) x 35(H)cm              |                            |  |  |  |
| Warranty                                                                                                                               | Twelve-month comprehensive coverage. |                            |  |  |  |
| This unit is supplied with a pressure limiting valve. Please install the valve between the water source and inlet during installation. |                                      |                            |  |  |  |