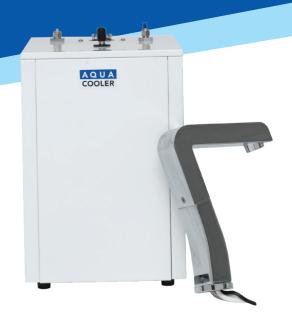

## **H2O PRESTO BOILER**

**Under Bench Boiling Unit** 

The H2OPresto Boiler by Aqua Cooler is an innovative drink system designed to sit out of sight and dispense ambient or boiling water on demand for a variety of applications.

The H2O Presto Under Bench Unit is designed to easily fit under your sink, saving you floor and bench space. The unit includes a stylish stainless steel touch screen tap that outputs both hot and ambient water. Pair this unit with our H2O Presto Chiller unit to create a complete underbench package.