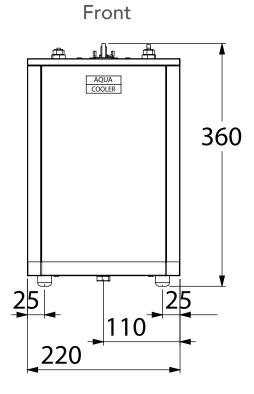

## **TECHNICAL SPECIFICATIONS**

| Ambient water                                                                                                                          | Water inlet 1/4" quick connect fit   |                            |  |  |  |
|----------------------------------------------------------------------------------------------------------------------------------------|--------------------------------------|----------------------------|--|--|--|
|                                                                                                                                        | Water outlet                         | Through electronic faucet  |  |  |  |
| Hot water                                                                                                                              | Water inlet                          | 1/4" quick connect fitting |  |  |  |
|                                                                                                                                        | Water outlet                         | Through electronic faucet  |  |  |  |
| Tank capacity                                                                                                                          | 4.2L                                 |                            |  |  |  |
| Tank material                                                                                                                          | Stainless steel 304                  |                            |  |  |  |
| Thermostat control                                                                                                                     | Electronic temperature control       |                            |  |  |  |
| Electrical                                                                                                                             | 230V 50Hz                            |                            |  |  |  |
| Power                                                                                                                                  | 1800W                                |                            |  |  |  |
| Weight                                                                                                                                 | 7.1 kg                               |                            |  |  |  |
| Max Pressure                                                                                                                           | 350kpa                               |                            |  |  |  |
| Min Pressure                                                                                                                           | 150kpa                               |                            |  |  |  |
| Dimension                                                                                                                              | 22(W) x 36(D) x 35(H)cm              |                            |  |  |  |
| Warranty                                                                                                                               | Twelve-month comprehensive coverage. |                            |  |  |  |
| This unit is supplied with a pressure limiting valve. Please install the valve between the water source and inlet during installation. |                                      |                            |  |  |  |