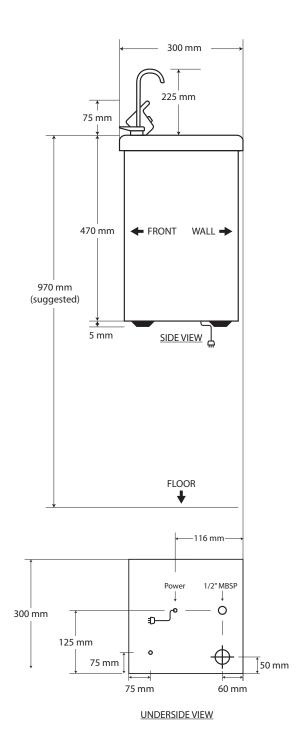

## **TECHNICAL SPECIFICATIONS**

| Water Reservoir     | 5 L water tank is fabricated from industrial grade 304 stainless steel for longevity.      |                                                                                                       |
|---------------------|--------------------------------------------------------------------------------------------|-------------------------------------------------------------------------------------------------------|
| Refrigeration       | flammable and enviro                                                                       | nt which is non-toxic, non-<br>onmentally sympathetic. The<br>ntrolled by a capillary tube,<br>parts. |
|                     | WM4/WM5                                                                                    | R134a - 125g                                                                                          |
| Water Flow Controls | The bubbler is rated to supply 1.7 L/m at mains water pressure of between 140 and 700 kPa. |                                                                                                       |
| Water Connections   | Water Inlet                                                                                | 1⁄2" Male B.S.P.                                                                                      |
|                     | Water Outlet                                                                               | 40mm Female P.V.C. Socket                                                                             |
| Thermostat Control  | The thermostat is factory set                                                              |                                                                                                       |
| Compressor          | WM4/WM5                                                                                    | PW5.5VK, ¼ HP, 148 W                                                                                  |
| Condenser           | Copper tube and expanded aluminium fin                                                     |                                                                                                       |
| Electrical          | 220-240 V, 50/60 Hz                                                                        |                                                                                                       |
| IP Rating           | IP33                                                                                       |                                                                                                       |
| Weight              | WM4/WM5                                                                                    | 17 kg                                                                                                 |
| Dimensions (Packed) | 300 x 300 x 545 mm (W x D x H)                                                             |                                                                                                       |
| Warranty            | Twelve month comprehensive coverage, additional twenty-four month compressor replacement.  |                                                                                                       |