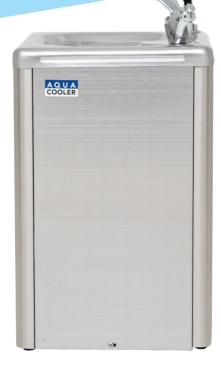

## WM SERIES

Wall-Mounted Mains-Connected Water Coolers

Mounted on the wall and designed specifically for small spaces or restricted floor space, the WM Series is ideal for easy access by people in wheelchairs or for children.

## **KEY FEATURES**

- 19 Litres Per Hour
- Industrial grade 304 stainless steel tank and robust construction
- Polished stainless steel top
- Front panel removes for ease of servicing
- Available in both stainless steel and dark grey powder coat
- Adjustable, tamper proof non-squirt bubbler and glass filler

With fingerprint-proof coating on both stainless steel and powder coated options, this robust water dispenser fits marvellously at worksites.

Aqua Cooler products are manufactured from the highest quality components supplied from the industry's leading suppliers and designed to run efficiently with low maintenance.