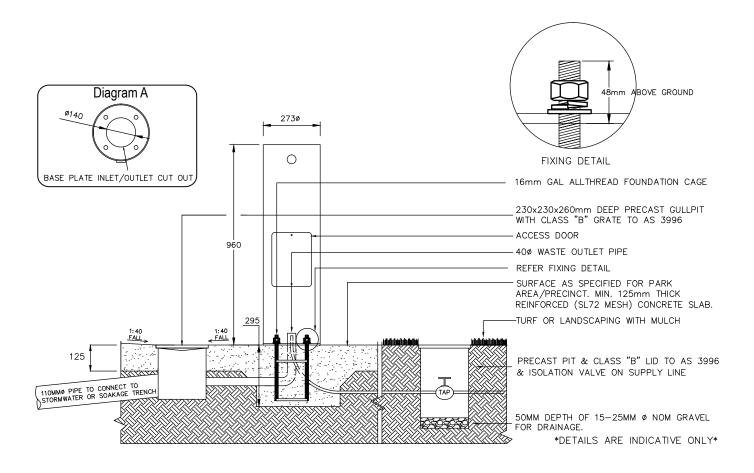

n an office complex.



### **Technical Specifications**

| Water Connections | Water Inlet                                                                                                             | ½" Male B.S.P |
|-------------------|-------------------------------------------------------------------------------------------------------------------------|---------------|
|                   | Drain                                                                                                                   | 40mm          |
| Warranty          | 2 year manufacturers guarantee<br>against faulty materials and<br>workmanship under normal wear<br>and tear conditions. |               |

| 1000mm    |
|-----------|
| 275mm     |
| 5mm steel |
|           |





# **TECHNICAL DRAWINGS**