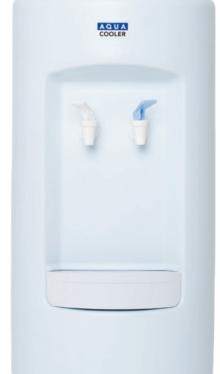

## **HARMONY SERIES**

**Economical Bottled Water Coolers** 

The Harmony offers unrivalled value in bottled ambient-and-cold drinking water dispensers. The rounded plastic enclosure exhibits a contemporary look and makes Harmony perfect for home and small-office use.

Harmony is the perfect choice for low-volume applications, dispensing 2L/H of cold. The cooler is created from high quality materials including food-grade and stainless-steel water contact tubes. The durable build means you can expect reliable operation for years to come including 12 months standard warranty and an additional 24 months on the refrigeration circuit. All water coolers offer a full range of replacement parts, local service and support to keep your cooler running for longer.