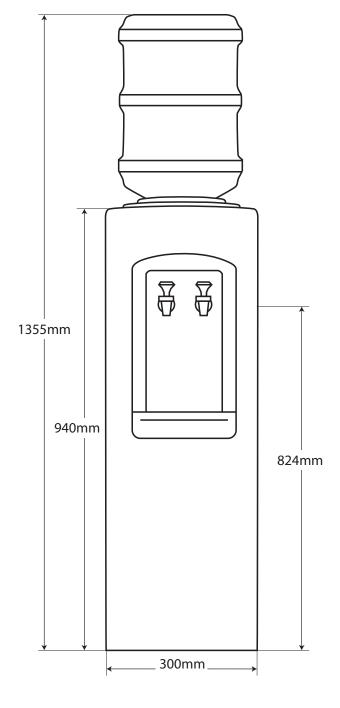

## **TECHNICAL SPECIFICATIONS**

| Water Reservoir     | Cold                                                                          | 4 L                             |
|---------------------|-------------------------------------------------------------------------------|---------------------------------|
| Housing Material    | Plastic                                                                       |                                 |
| Refrigeration       | Uses R134A refrigerant                                                        |                                 |
| Water Connections   | Water Inlet                                                                   | 1/4" quick-connect tube fitting |
| Thermostat Control  | The thermostat is factory set                                                 |                                 |
| Capacity            | Cold                                                                          | 5 L/h                           |
| Power Consumption   | Cooling                                                                       | 85 W                            |
| Electrical          | 220-240 V, 50/60 Hz                                                           |                                 |
| Weight (Packed)     | 15 kg                                                                         |                                 |
| Dimensions (Packed) | 330 x 340 x 1000 mm (W x D x H)                                               |                                 |
| Warranty            | Twelve months comprehensive coverage. Three years for compressor replacement. |                                 |