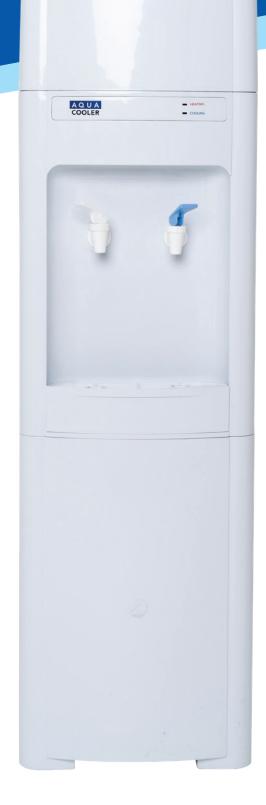

## **MAXIMUS SERIES**

High-Capacity Mains-Connected Water Coolers

Maximus is the largest capacity commercial water cooler range available on the Australian market. No other water cooler in its class presents the same level of performance, making Maximus the ideal choice for high-demand areas like offices and workshops.

## **KEY FEATURES**

- 6.5L/h cold water output
- 14L cold water tank
- Highest capacity water cooler available in Australia
- Stainless steel side panels and corner pieces for heavier-duty applications
- Durable polypropylene, self-closing taps
- Food-grade, stainless steel water contact tubes
- Easy-to-clean, removable drip tray
- 12 month standard warranty and 36 month compressor warranty
- Full range of replacement parts

With an unprecedented 14 L tank, Maximus dispenses up to 6.5 L of cooled water per hour. Maximus is a free-standing unit available in a cook and cold or hot and cold configuration.

The stainless steel side panels and corner pieces make this unit perfect for heavy-duty applications such as workshops. Coupled with our twelve month standard warranty, additional twenty-four month refrigeration circuit warranty and full range of replacement parts, the Maximus is a powerhouse of water cooling.