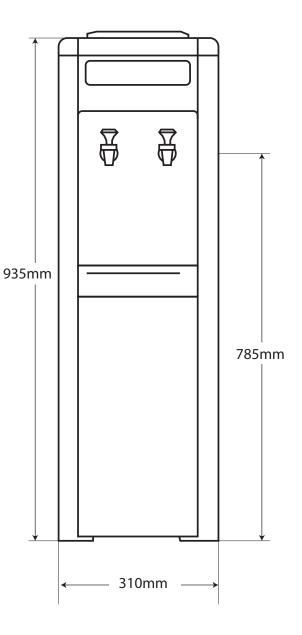

## **TECHNICAL SPECIFICATIONS**

| Water ReservoirCold14 LHousing MaterialPlastic with stainless steel side panels and corner<br>peicesRefrigerationUses R134A refrigeratureWater ConnectionsWater Inlet1/4" quick-connect tube fittingThermostat ControlThe thermostat is factory setCapacityColdPower ConsumptionCoolingElectrical220-240 V, 50/60 HzWeight (Packed)18 kgDimensions (Packed)330 x 360 x 1000 mm (W x D x H)WarrantyTwelve month compretensive coverage and three<br>year compressor replacement |                     |                                 |                               |
|--------------------------------------------------------------------------------------------------------------------------------------------------------------------------------------------------------------------------------------------------------------------------------------------------------------------------------------------------------------------------------------------------------------------------------------------------------------------------------|---------------------|---------------------------------|-------------------------------|
| Housing Waterial   peices     Refrigeration   Uses R134A refrigerant     Water Connections   Water Inlet   ¼" quick-connect tube fitting     Thermostat Control   The thermostat is factory set     Capacity   Cold   6.5 L/h     Power Consumption   Cooling   85 W     Electrical   220-240 V, 50/60 Hz   Veight (Packed)     Dimensions (Packed)   330 x 360 x 1000 mm (W x D x H)     Warranty   Twelve month comprehensive coverage and three                             | Water Reservoir     | Cold                            | 14 L                          |
| Water Connections   Water Inlet   1/4" quick-connect tube fitting     Thermostat Control   The thermostat is factory set     Capacity   Cold   6.5 L/h     Power Consumption   Cooling   85 W     Electrical   220-240 V, 50/60 Hz     Weight (Packed)   18 kg     Dimensions (Packed)   330 x 360 x 1000 mm (W x D x H)     Warranty   Twelve month comprehensive coverage and three                                                                                          | Housing Material    |                                 |                               |
| Thermostat Control   The thermostat is factory set     Capacity   Cold   6.5 L/h     Power Consumption   Cooling   85 W     Electrical   220-240 V, 50/60 Hz     Weight (Packed)   18 kg     Dimensions (Packed)   330 x 360 x 1000 mm (W x D x H)     Warranty   Twelve month comprehensive coverage and three                                                                                                                                                                | Refrigeration       | Uses R134A refrigerant          |                               |
| Capacity Cold 6.5 L/h   Power Consumption Cooling 85 W   Electrical 220-240 V, 50/60 Hz   Weight (Packed) 18 kg   Dimensions (Packed) 330 x 360 x 1000 mm (W x D x H)   Warranty Twelve month comprehensive coverage and three                                                                                                                                                                                                                                                 | Water Connections   | Water Inlet                     | ¼" quick-connect tube fitting |
| Power Consumption Cooling 85 W   Electrical 220-240 V, 50/60 Hz   Weight (Packed) 18 kg   Dimensions (Packed) 330 x 360 x 1000 mm (W x D x H)   Warranty Twelve month comprehensive coverage and three                                                                                                                                                                                                                                                                         | Thermostat Control  | The thermostat is factory set   |                               |
| Electrical   220-240 V, 50/60 Hz     Weight (Packed)   18 kg     Dimensions (Packed)   330 x 360 x 1000 mm (W x D x H)     Warranty   Twelve month comprehensive coverage and three                                                                                                                                                                                                                                                                                            | Capacity            | Cold                            | 6.5 L/h                       |
| Weight (Packed) 18 kg   Dimensions (Packed) 330 x 360 x 1000 mm (W x D x H)   Warranty Twelve month comprehensive coverage and three                                                                                                                                                                                                                                                                                                                                           | Power Consumption   | Cooling                         | 85 W                          |
| Dimensions (Packed) 330 x 360 x 1000 mm (W x D x H)   Warranty Twelve month comprehensive coverage and three                                                                                                                                                                                                                                                                                                                                                                   | Electrical          | 220-240 V, 50/60 Hz             |                               |
| Warranty Twelve month comprehensive coverage and three                                                                                                                                                                                                                                                                                                                                                                                                                         | Weight (Packed)     | 18 kg                           |                               |
| Warranty                                                                                                                                                                                                                                                                                                                                                                                                                                                                       | Dimensions (Packed) | 330 x 360 x 1000 mm (W x D x H) |                               |
|                                                                                                                                                                                                                                                                                                                                                                                                                                                                                | Warranty            |                                 |                               |