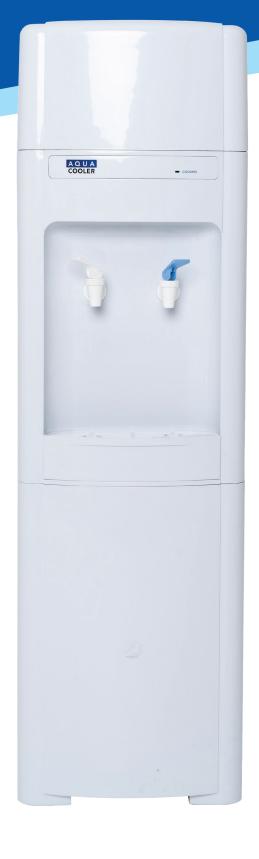

## **MAXIMUS SERIES**

High-Capacity Mains-Connected Water Coolers

Maximus is the largest capacity commercial water cooler range available on the Australian market. No other water cooler in its class presents the same level of performance, making Maximus the ideal choice for high-demand areas like offices and workshops.

With an unprecedented 14 L tank, Maximus dispenses up to 6.5 L of cooled water per hour. Maximus is a free-standing unit available in a cook and cold configuration.

The powder-coated steel side panels and corner pieces make this unit perfect for heavy-duty applications such as workshops. Coupled with our twelve month standard warranty, additional twenty-four month refrigeration circuit warranty and full range of replacement parts, the Maximus is a powerhouse of water cooling.