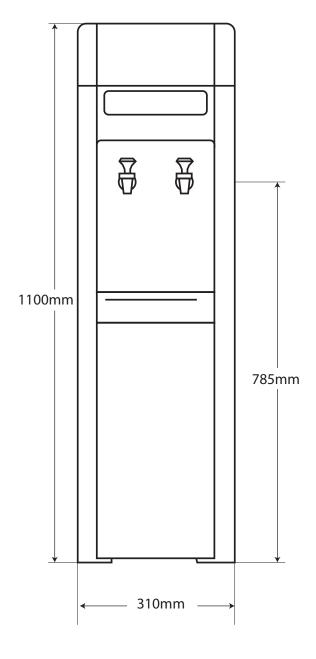

## **TECHNICAL SPECIFICATIONS**

| Water Reservoir     | Cold                                                                                      | 14 L                     |
|---------------------|-------------------------------------------------------------------------------------------|--------------------------|
| Housing Material    | Plastic with powder-coated steel side panels and corner peices.                           |                          |
| Refrigeration       | Uses R134A refrigerant                                                                    |                          |
| Water Connections   | Water Inlet                                                                               | 1/4" push-fit connectors |
| Thermostat Control  | The thermostat is factory set                                                             |                          |
| Capacity            | Cold                                                                                      | 6.5 L/h                  |
| Power Consumption   | Cooling                                                                                   | 85 W                     |
| Electrical          | 220-240 V, 50/60 Hz                                                                       |                          |
| Weight (Packed)     | 18 kg                                                                                     |                          |
| Dimensions (Packed) | 330 x 360 x 1150 mm (W x D x H)                                                           |                          |
| Warranty            | Twelve month comprehensive coverage, additional twenty-four month compressor replacement. |                          |