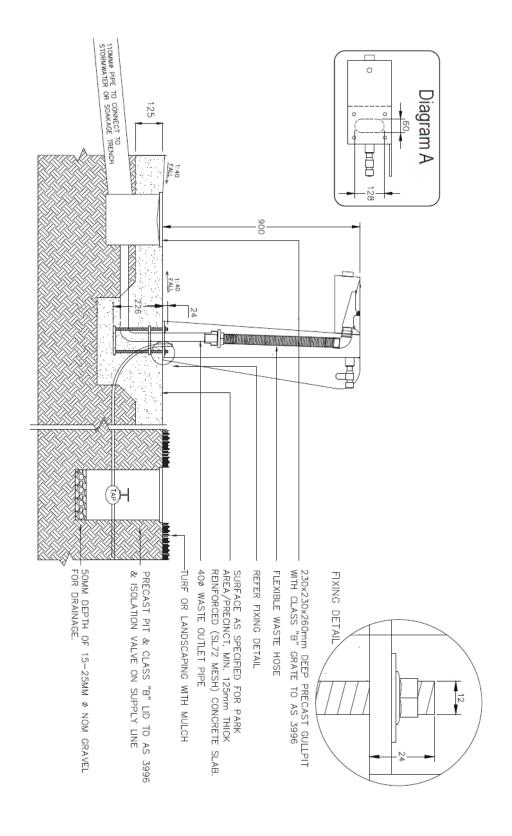

A280 Outdoor Fountain Stainless w/ Catchment Tray                        |
| AC-UFF-DFA280SS    | A280 Outdoor Fountain Stainless Steel Standard (Bubbler + Bottle Refill) |
| AC-UFF-DFA280LBD   | A280 Outdoor Fountain Powder Coated w/ Longer Basin + Tap & Dog Bowl     |
| AC-UFF-DFA280LBC   | A280 Outdoor Fountain Powder Coated w/ Longer Basin + Catchment Tray     |
| AC-UFF-DFA280LB    | A280 Outdoor Fountain Powder Coated w/ Longer Basin                      |
| AC-UFF-DFA280DB    | A280 Outdoor Fountain Powder Coated w/ Tap & Dog Bowl                    |
| AC-UFF-DFA280C     | A280 Outdoor Fountain Powder Coated w/ Catchment Tray                    |
| AC-UFF-DFA280      | A280 Outdoor Fountain Powder Coated Standard (Bubbler + Bottle Refill)   |





## **TECHNICAL SPECIFICATIONS**