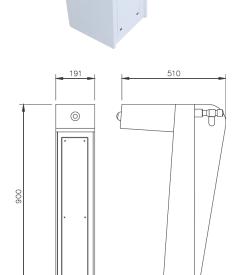

## **Technical Specifications**

| Total Height     | 900mm         |
|------------------|---------------|
| Clearance Height | 800mm         |
| Base             | 191mm x 160mm |

| Model Selection    |                                                                          |
|--------------------|--------------------------------------------------------------------------|
| AC-UFF-DFA280SSLBD | A280 Outdoor Fountain Stainless w/ Longer Basin + Tap & Dog Bowl         |
| AC-UFF-DFA280SSLBC | A280 Outdoor Fountain Stainless w/ Longer Basin + Catchment Tray         |
| AC-UFF-DFA280SSLB  | A280 Outdoor Fountain Stainless w/ Longer Basin                          |
| AC-UFF-DFA280SSD   | A280 Outdoor Fountain Stainless w/ Tap & Dog Bowl                        |
| AC-UFF-DFA280SSC   | A280 Outdoor Fountain Stainless w/ Catchment Tray                        |
| AC-UFF-DFA280SS    | A280 Outdoor Fountain Stainless Steel Standard (Bubbler + Bottle Refill) |
| AC-UFF-DFA280LBD   | A280 Outdoor Fountain Powder Coated w/ Longer Basin + Tap & Dog Bowl     |
| AC-UFF-DFA280LBC   | A280 Outdoor Fountain Powder Coated w/ Longer Basin + Catchment Tray     |
| AC-UFF-DFA280LB    | A280 Outdoor Fountain Powder Coated w/ Longer Basin                      |
| AC-UFF-DFA280DB    | A280 Outdoor Fountain Powder Coated w/ Tap & Dog Bowl                    |
| AC-UFF-DFA280C     | A280 Outdoor Fountain Powder Coated w/ Catchment Tray                    |
| AC-UFF-DFA280      | A280 Outdoor Fountain Powder Coated Standard (Bubbler + Bottle Refill)   |