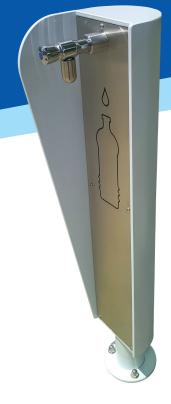

# **BF200 SERIES**

## **Refill Station**

Greater consciousness of plastic's environmental impacts means the BF200 water bottle refill fountain is ideal for today. Made from heavy duty steel, the BF200 has WaterMark certification and gives users practical access to easily refill their drink bottles.

Easy, convenient and with an optional filter, the BF200 helps to reduce the need for singleuse plastic bottles and promotes health and wellbeing.

The BF200 bottle refill station is the perfect choice for all your hydration needs and the eco-friendly sustainable choice for now and the future.