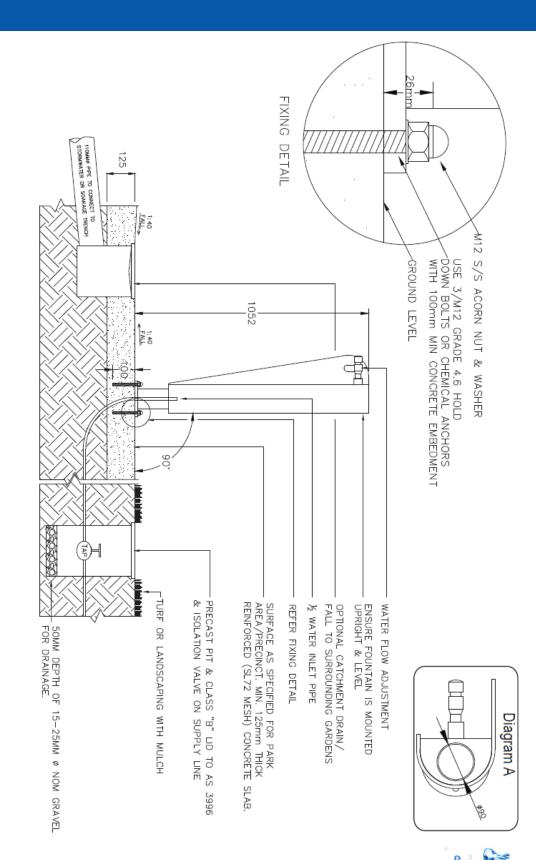

;**

- Tap and dog bowl
- Water bubbler
- Tap or maintenance tap available
- Catchment tray
- Water filter
- Logo, motif or plaque

# **Technical Specifications**

| Total Height | 1050mm        |
|--------------|---------------|
| Width        | 180mm x 250mm |







| Model Selection |                                                                              |
|-----------------|------------------------------------------------------------------------------|
| AC-UFF-DFBF200  | BF200 Outdoor Fountain Water Bottle Refill Powder Coated Standard            |
| AC-UFF-DFBF200C | BF200 Outdoor Fountain Water Bottle Refill Powder Coated w/ Catchment Tray   |
| AC-UFF-DFBF200D | BF200 Outdoor Fountain Water Bottle Refill Powder Coated w/ Tap and Dog Bowl |



# **TECHNICAL SPECIFICATIONS**





Your Partner in Cool.