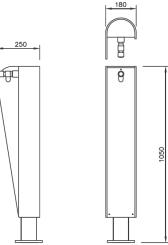

# **Technical Specifications**

| Total Height | 1050mm        |
|--------------|---------------|
| Width        | 180mm x 250mm |

| Model Selection |                                                                              |
|-----------------|------------------------------------------------------------------------------|
| AC-UFF-DFBF200  | BF200 Outdoor Fountain Water Bottle Refill Powder Coated Standard            |
| AC-UFF-DFBF200C | BF200 Outdoor Fountain Water Bottle Refill Powder Coated w/ Catchment Tray   |
| AC-UFF-DFBF200D | BF200 Outdoor Fountain Water Bottle Refill Powder Coated w/ Tap and Dog Bowl |