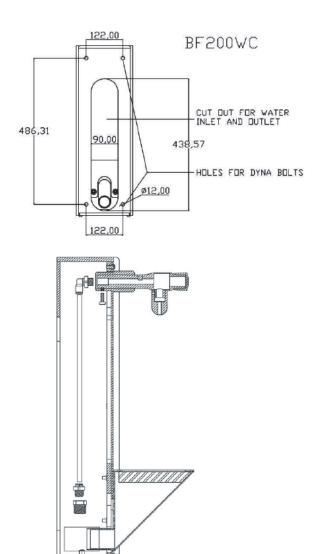

## Technical Specifications

| Total Height | 353mm |                  |
|--------------|-------|------------------|
| Width        | 166mm | SALGI<br>WMK2631 |

| Model Selection                                                                          |                                                                                    |  |
|------------------------------------------------------------------------------------------|------------------------------------------------------------------------------------|--|
| AC-UFF-DFBF200W                                                                          | BF200W Outdoor Fountain Wall Mounted Bottle Refill Powder Coated Standard          |  |
| AC-UFF-DFBF200WC                                                                         | BF200W Outdoor Fountain Wall Mounted Bottle Refill Powder Coated w/ Catchment Tray |  |
| AC-UFF-DFBF200WTT                                                                        | BF200W Outdoor Fountain Surface Mounted Table Top Bottle Refill Unit Powder Coated |  |
| AC-UFF-DFBF200WSH                                                                        | BF200WS Outdoor Fountain Wall Mounted Bottle Refill Powder Coated Compact Version  |  |
| AC-UFF-DFBF200WSSC                                                                       | BF200WS Outdoor Fountain Wall Mounted Bottle Refill Stainless w/ Catchment Tray    |  |
| AC-UFF-DFBF200WSS BF200WS Outdoor Fountain Wall Mounted Bottle Refill Stainless Standard |                                                                                    |  |

## **TECHNICAL SPECIFICATIONS**