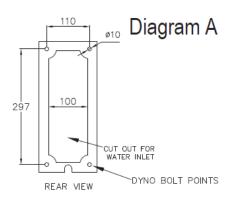

chment Tray |  |
| AC-UFF-DFBF200WTT                                                                        | BF200W Outdoor Fountain Surface Mounted Table Top Bottle Refill Unit Powder Coated |  |
| AC-UFF-DFBF200WSH                                                                        | BF200WS Outdoor Fountain Wall Mounted Bottle Refill Powder Coated Compact Version  |  |
| AC-UFF-DFBF200WSSC                                                                       | BF200WS Outdoor Fountain Wall Mounted Bottle Refill Stainless w/ Catchment Tray    |  |
| AC-UFF-DFBF200WSS BF200WS Outdoor Fountain Wall Mounted Bottle Refill Stainless Standard |                                                                                    |  |



Your Partner in Cool.

## **TECHNICAL SPECIFICATIONS**