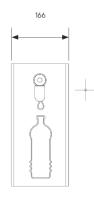

## Technical Specifications

| Total Height | 353mm |                  |
|--------------|-------|------------------|
| Width        | 166mm | SALGI<br>WMK2631 |

| Model Selection                                                                          |                                                                                    |  |
|------------------------------------------------------------------------------------------|------------------------------------------------------------------------------------|--|
| AC-UFF-DFBF200W                                                                          | BF200W Outdoor Fountain Wall Mounted Bottle Refill Powder Coated Standard          |  |
| AC-UFF-DFBF200WC                                                                         | BF200W Outdoor Fountain Wall Mounted Bottle Refill Powder Coated w/ Catchment Tray |  |
| AC-UFF-DFBF200WTT                                                                        | BF200W Outdoor Fountain Surface Mounted Table Top Bottle Refill Unit Powder Coated |  |
| AC-UFF-DFBF200WSH                                                                        | BF200WS Outdoor Fountain Wall Mounted Bottle Refill Powder Coated Compact Version  |  |
| AC-UFF-DFBF200WSSC                                                                       | BF200WS Outdoor Fountain Wall Mounted Bottle Refill Stainless w/ Catchment Tray    |  |
| AC-UFF-DFBF200WSS BF200WS Outdoor Fountain Wall Mounted Bottle Refill Stainless Standard |                                                                                    |  |