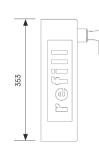

## Technical Specifications

| Total Height | 353mm |                  |
|--------------|-------|------------------|
| Width        | 166mm | SALGI<br>WMK2631 |

| Model Selection                                                                          |                                                                                    |  |
|------------------------------------------------------------------------------------------|------------------------------------------------------------------------------------|--|
| AC-UFF-DFBF200W                                                                          | BF200W Outdoor Fountain Wall Mounted Bottle Refill Powder Coated Standard          |  |
| AC-UFF-DFBF200WC                                                                         | BF200W Outdoor Fountain Wall Mounted Bottle Refill Powder Coated w/ Catchment Tray |  |
| AC-UFF-DFBF200WTT                                                                        | BF200W Outdoor Fountain Surface Mounted Table Top Bottle Refill Unit Powder Coated |  |
| AC-UFF-DFBF200WSH                                                                        | BF200WS Outdoor Fountain Wall Mounted Bottle Refill Powder Coated Compact Version  |  |
| AC-UFF-DFBF200WSSC                                                                       | BF200WS Outdoor Fountain Wall Mounted Bottle Refill Stainless w/ Catchment Tray    |  |
| AC-UFF-DFBF200WSS BF200WS Outdoor Fountain Wall Mounted Bottle Refill Stainless Standard |                                                                                    |  |