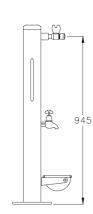

| Total Height    | 1000mm |
|-----------------|--------|
| Width           | 100mm  |
| Doa Bowl Heiaht | 170mm  |

| Model Selection    |                                                                           |
|--------------------|---------------------------------------------------------------------------|
| AC-UFF-DFPF400SURF | PF400 Outdoor Pet Accessible Fountain Powdercoat Standard w/Tap, Dog Bowl |