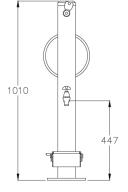

| Total Height    | 1000mm |
|-----------------|--------|
| Width           | 100mm  |
| Doa Bowl Heiaht | 170mm  |

| Model Selection    |                                                                           |
|--------------------|---------------------------------------------------------------------------|
| AC-UFF-DFPF400SURF | PF400 Outdoor Pet Accessible Fountain Powdercoat Standard w/Tap, Dog Bowl |

## **TECHNICAL SPECIFICATIONS**