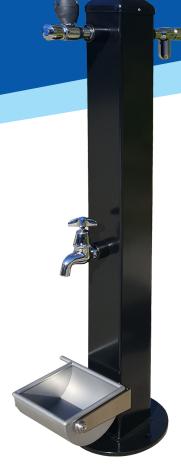

## **PF400 SERIES**

Pet Friendly Drinking Fountain

The PF400 is a strong, robust fountains perfect for dog offleash areas, council parks, and outdoor environments where access to water for dogs is required.

## **KEY FEATURES**

- Australian made
- Strong mild steel construction
- 316 stainless steel tippable dog bowl
- Fully welded tap mount socket
- Bottle refill as option
- Vandal resistant
- Easy installation and easy access for maintenance
- Powder coated in premium Dulux steel shield coating finish
- Full parts and technical back up service

With a water bubblers for people and a self-returning tap and easy tipping bowl for dogs as standard. An additional water bottle refill option for pet owners while exercising or enjoying the outdoors with their furry friends.