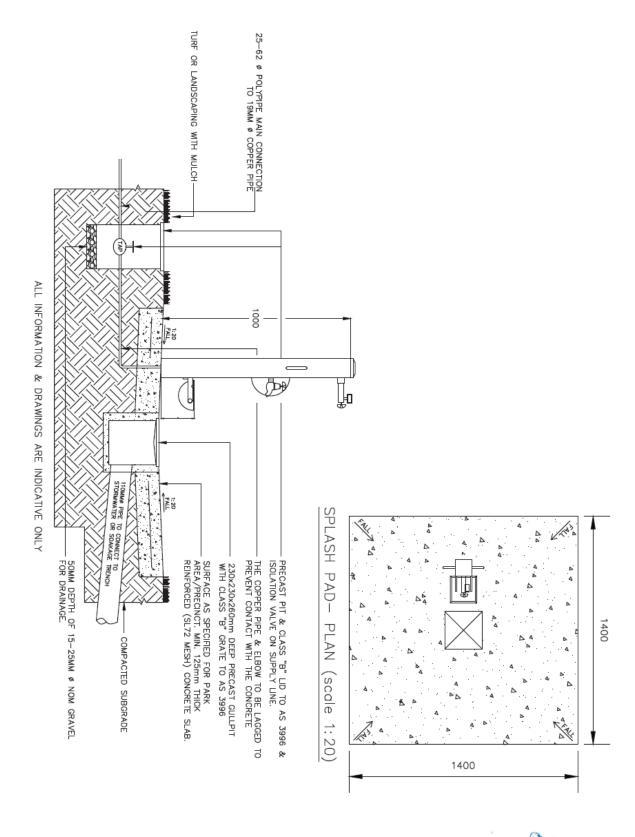

n premium Dulux steel shield coating finish
- Full parts and technical back up service

With a water bubblers for people and a self-returning tap and easy tipping bowl for dogs as standard. An additional water bottle refill option for pet owners while exercising or enjoying the outdoors with their furry friends.







| Total Height    | 1000mm |
|-----------------|--------|
| Width           | 100mm  |
| Doa Bowl Heiaht | 170mm  |







| Model Selection    |                                                                           |
|--------------------|---------------------------------------------------------------------------|
| AC-UFF-DFPF400SURF | PF400 Outdoor Pet Accessible Fountain Powdercoat Standard w/Tap, Dog Bowl |

Your Partner in Cool.



## **TECHNICAL SPECIFICATIONS**