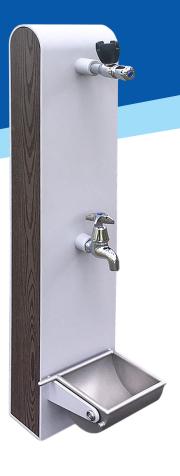

## **PF450 SERIES**

Pet Friendly Drinking Fountain

The PF450 is a strong, robust fountain perfect for dog offleash areas, council parks, and outdoor environments where access to water for dogs is required. With a water bubblers for people and a self-returning tap and easy tipping bowl for dogs as standard.

#### **KEY FEATURES** -

- Australian made
- Strong mild steel construction
- 316 stainless steel tippable dog bowl
- Fully welded tap mount socket
- Bottle refill as option
- Vandal resistant
- Easy installation and easy access for maintenance
- Powder coated in premium Dulux steel shield coating finish
- Full parts and technical back up service

The new, contemporary, stylish PF450 comes with interchangeable side panels that can be customised with your graphics, logo or message.