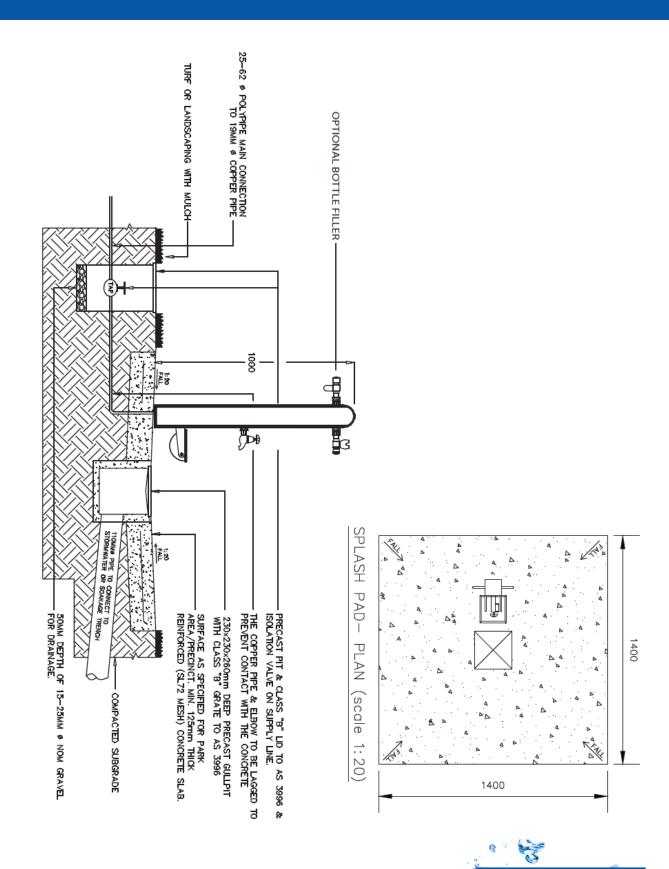

el shield coating finish
- Full parts and technical back up service

The new, contemporary, stylish PF450 comes with interchangeable side panels that can be customised with your graphics, logo or message.



# 292

### Technical Specifications

| Total Height    | 970mm |
|-----------------|-------|
| Width           | 199mm |
| Dog Bowl Height | 114mm |





114

| 199 |     |
|-----|-----|
| o   |     |
| ð   | 970 |
|     |     |

|             | Model Selection                                                                    |
|-------------|------------------------------------------------------------------------------------|
| AC-UFF-DFPF | <b>50</b> PF450 Outdoor Foutain Pet Accessible Powdercoat Standard w/Tap, Dog Bowl |

Your Partner in Cool.



## **TECHNICAL SPECIFICATIONS**