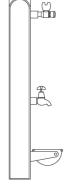

### Technical Specifications

| Total Height    | 970mm |
|-----------------|-------|
| Width           | 199mm |
| Dog Bowl Height | 114mm |

114

| 199 |     |
|-----|-----|
| o   |     |
| ð   | 970 |
|     |     |

## **TECHNICAL SPECIFICATIONS**