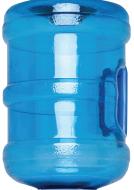

## Works great with our Tri-Stage Refillable Filter Bottle

The eco-friendly Tri-Stage Filter Refillable Bottle is the revolutionary new bottle that fits all Aqua Cooler Odyssey coolers and is designed as minimise the purchasing bottled water. The bottle creates a positive impact to save money and the environment. The 10 litre bottle is perfect for home and small office use. With the use of the environmentally sustainable bottle, you will be part of a 'go green' global movement.

To reduce the amount of single-use plastic water bottles that are accumulated in landfill or polluting oceans, Aqua Cooler has created this innovative reusable bottle. The filtered water bottle killer offers incredible value. The refillable bottle is included with the water cooler in the Odyssey Eco Package.