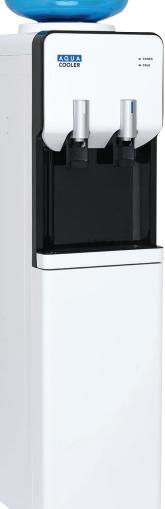

## **ODYSSEY SERIES**

**Bottled Water Coolers** 

The Odyssey Series offers unparalleled value in bottled ambient and cold drinking water dispensers. The modern cooler is the perfect unit for family homes, renters and small-offices all year round.

The Odyssey Series is a free-standing unit available in ambient and cold configuration. The series has a 2.5 L tank and is an excellent choice for any application, dispensing 2.5 L of cold water per hour.

The cooler is created from high quality materials including food-grade and stainless-steel water contact tubes. The durable plastic, coupled with steel side panels for strength makes this unit perfect for home and small office use.