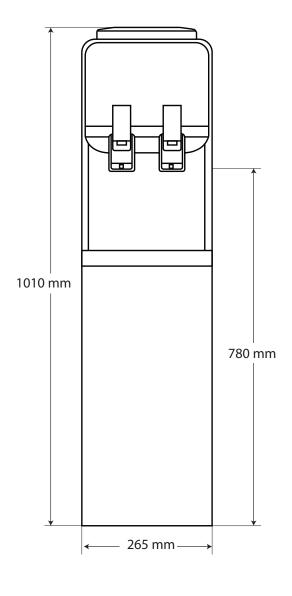

## **TECHNICAL SPECIFICATIONS**

| Water Reservoir     | Cold                                                                                             | 2.5 L   |     |
|---------------------|--------------------------------------------------------------------------------------------------|---------|-----|
| Housing Material    | High quality durable plastic with steel side panels                                              |         |     |
| Refrigeration       | Uses R134A refrigerant                                                                           |         |     |
| Thermostat Control  | The thermostat is factory set                                                                    |         |     |
| Capacity            | Cold                                                                                             | 2.5 L/h |     |
| Power Consumption   | Bottled                                                                                          | Cold    | 85W |
| Electrical          | 220V-240V, 50Hz                                                                                  |         |     |
| Weight (Packed)     | 15 kg                                                                                            |         |     |
| Dimensions (Packed) | 360 x 290 x 1035 mm (W x D x H)                                                                  |         |     |
| Warranty            | Twelve month comprehensive coverage. Additional twenty-four month refrigeration system coverage. |         |     |