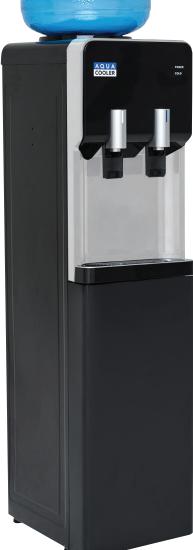

## **ODYSSEY SERIES**

**Bottled Water Coolers** 

The Odyssey Series offers unparalleled value in bottled ambient and cold drinking water dispensers. The modern cooler is the perfect unit for family homes, renters and small-offices all year round.

The Odyssey Series is a free-standing unit available in ambient and cold configuration. The series has a 2.5 L tank and is an excellent choice for any application, dispensing 2.5 L of cold water per hour.

The cooler is created from high quality materials including food-grade and stainless-steel water contact tubes. The durable plastic, coupled with steel side panels for strength makes this unit perfect for home and small office use.