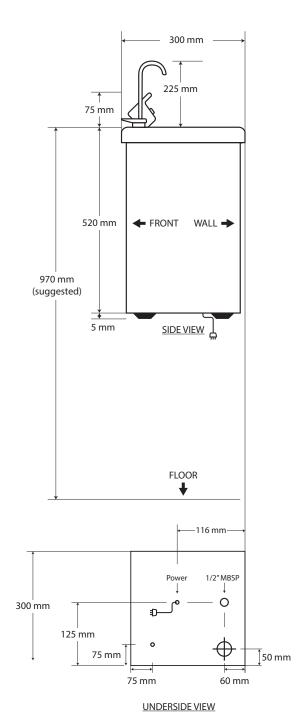

## **TECHNICAL SPECIFICATIONS**

| Water Reservoir     | 5 L water tank is fabricated from industrial grade 304 stainless steel for longevity.                                                                                                  |                           |
|---------------------|----------------------------------------------------------------------------------------------------------------------------------------------------------------------------------------|---------------------------|
| Refrigeration       | Uses R134A refrigerant which is non-toxic, non-<br>flammable and environmentally sympathetic. The<br>refrigerant flow is controlled by a capillary tube,<br>which has no moving parts. |                           |
|                     | WM4/WM5                                                                                                                                                                                | R134a - 125g              |
| Water Flow Controls | The bubbler is rated to supply 1.7 L/m at mains water pressure of between 140 and 700 kPa.                                                                                             |                           |
| Water Connections   | Water Inlet                                                                                                                                                                            | ½" Male B.S.P.            |
|                     | Water Outlet                                                                                                                                                                           | 40mm Female P.V.C. Socket |
| Thermostat Control  | The thermostat is factory set                                                                                                                                                          |                           |
| Compressor          | WM4/WM5                                                                                                                                                                                | PW5.5VK, 1/6 HP, 148 W    |
| Condenser           | Copper tube and expanded aluminium fin                                                                                                                                                 |                           |
| Electrical          | 220-240 V, 50/60 Hz                                                                                                                                                                    |                           |
| IP Rating           | IP33                                                                                                                                                                                   |                           |
| Weight              | WM4/WM5                                                                                                                                                                                | 17 kg                     |
| Dimensions (Packed) | 300 x 300 x 595 mm (W x D x H)                                                                                                                                                         |                           |
| Warranty            | Twelve month comprehensive coverage, additional twenty-four month compressor replacement.                                                                                              |                           |