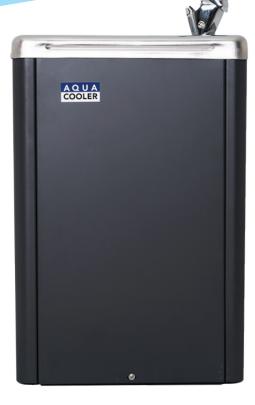

## WM SERIES

Wall-Mounted Mains-Connected Water Coolers

Mounted on the wall and designed specifically for small spaces or restricted floor space, the WM Series is ideal for easy access by people in wheelchairs or for children.

The WM Series is designed with an easily removable front panel that gives instant access to all components and controls. Hassle-free filter changes and services can be undertaken without disconnecting the plumbing.

With fingerprint-proof coating on both stainless steel and powder coated options, this robust water dispenser fits marvellously at worksites.

Aqua Cooler products are manufactured from the highest quality components supplied from the industry's leading suppliers and designed to run efficiently with low maintenance.