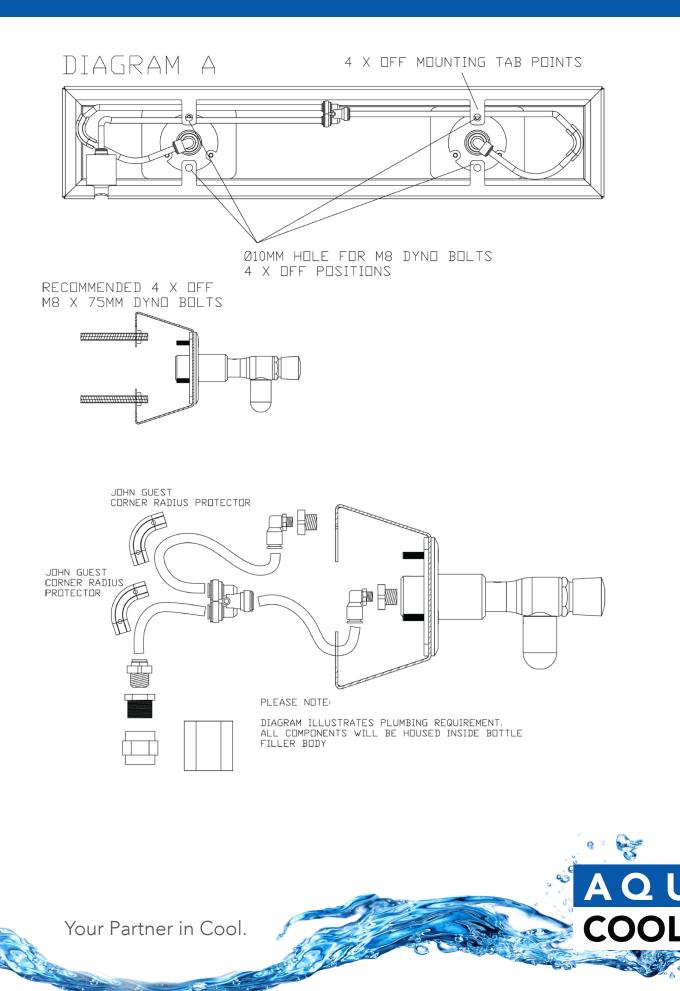

ing bubbler systems
- Available in 2, 3 and 4 tap refill solutions
- Made from high quality stainless steel
- Strong and vandal resistant









## **Technical Specifications**

| Total Height | 155mm                   |
|--------------|-------------------------|
| Width        | 746mm, 1143mm or 1548mm |





| Model Selection         |                                              |
|-------------------------|----------------------------------------------|
| AC-UFF-DFBF200WM        | BF200WM 2 Tap Bottle Refill Strip - Standard |
| AC-UFF-DFBF200WM3T      | BF200WM 3 Tap Refill Strip - Standard        |
| AC-UFF-DFBF200WM4T      | BF200WM 4 Tap Refill Strip - Standard        |
| AC-UFF-DFBF200WM-BANNER | BF200WM - Refill Banner                      |



## **TECHNICAL SPECIFICATIONS**