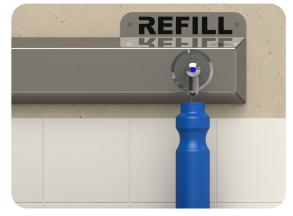

## - KEY FEATURES -

- 316 Stainless Steel
- Solid Construction
- Vandal Resistant Tap Flange
- Easy Push Activator (self-returning)
- Polished Finish
- 316 S/S Fixings
- Australian Made
- Perfect for installation above existing school bubbler troughs

All of our bottle refill strips have:

- Push and fill functionality
- Spring loaded auto shutof
- Do not require hand touch (simply push with arm or elbow)
- Designed to reduce water waste
- Ideal for placement above existing bubbler systems
- Available in 2, 3 and 4 tap refill solutions
- Made from high quality stainless steel
- Strong and vandal resistant