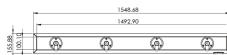

## **Technical Specifications**

| Total Height | 155mm                   |
|--------------|-------------------------|
| Width        | 746mm, 1143mm or 1548mm |

| Model Selection         |                                              |
|-------------------------|----------------------------------------------|
| AC-UFF-DFBF200WM        | BF200WM 2 Tap Bottle Refill Strip - Standard |
| AC-UFF-DFBF200WM3T      | BF200WM 3 Tap Refill Strip - Standard        |
| AC-UFF-DFBF200WM4T      | BF200WM 4 Tap Refill Strip - Standard        |
| AC-UFF-DFBF200WM-BANNER | BF200WM - Refill Banner                      |

## **TECHNICAL SPECIFICATIONS**