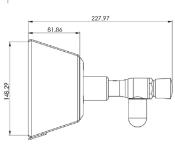

## **Technical Specifications**

| Total Height | 155mm                   |
|--------------|-------------------------|
| Width        | 746mm, 1143mm or 1548mm |

| Model Selection         |                                              |
|-------------------------|----------------------------------------------|
| AC-UFF-DFBF200WM        | BF200WM 2 Tap Bottle Refill Strip - Standard |
| AC-UFF-DFBF200WM3T      | BF200WM 3 Tap Refill Strip - Standard        |
| AC-UFF-DFBF200WM4T      | BF200WM 4 Tap Refill Strip - Standard        |
| AC-UFF-DFBF200WM-BANNER | BF200WM - Refill Banner                      |