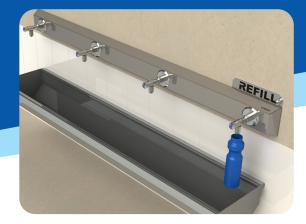

## **BF200WM SERIES**

Wall-Mounted Bottle Refill Strip

These dynamically designed bottle refill strips can be retrofitted to existing environments to offer a safe and hygienic alternative to standard bubblers. Minimising water waste from filling bottles using bubbler fittings.

## - KEY FEATURES -

- 316 Stainless Steel
- Solid Construction
- Vandal Resistant Tap Flange
- Easy Push Activator (self-returning)
- Polished Finish
- 316 S/S Fixings
- Australian Made
- Perfect for installation above existing school bubbler troughs

All of our bottle refill strips have:

- Push and fill functionality
- Spring loaded auto shutof
- Do not require hand touch (simply push with arm or elbow)
- Designed to reduce water waste
- Ideal for placement above existing bubbler systems
- Available in 2, 3 and 4 tap refill solutions
- Made from high quality stainless steel
- Strong and vandal resistant