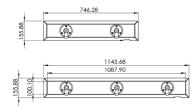

## **Technical Specifications**

| Total Height | 155mm                   |
|--------------|-------------------------|
| Width        | 746mm, 1143mm or 1548mm |

| Model Selection         |                                              |
|-------------------------|----------------------------------------------|
| AC-UFF-DFBF200WM        | BF200WM 2 Tap Bottle Refill Strip - Standard |
| AC-UFF-DFBF200WM3T      | BF200WM 3 Tap Refill Strip - Standard        |
| AC-UFF-DFBF200WM4T      | BF200WM 4 Tap Refill Strip - Standard        |
| AC-UFF-DFBF200WM-BANNER | BF200WM - Refill Banner                      |

## **TECHNICAL SPECIFICATIONS**