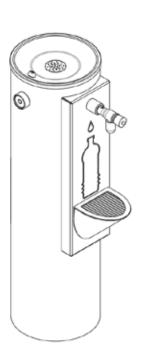

## **KEY FEATURES**

- External bottle filler and catchment tray
- Vandal resistant 316 stainless steel security screws
- Stainless steel basin
- Available in hot dipped galvanised or powder coating (2 colours)

Sturdy and resilient while dispensing pure water, Aqua Cooler's new SU650 water fountains are at home anywhere in the outdoors. With a secondary water bottle refill fountain as well as the standard fountain feature, the SU650 provides on-the-go hydration whether you're in the schoolyard, the park, or even just between meetings in an office complex.

## **TECHNICAL DRAWINGS**

**Phone Numbers**Sales: 1300 278 226
Service: 1800 278 226

**Address** U14, 2-12 Knobel Court Shailer Park QLD 4128