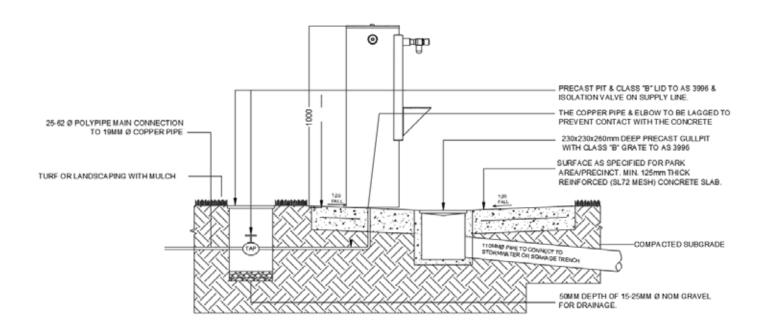

## **TECHNICAL DRAWINGS**

**Phone Numbers**Sales: 1300 278 226
Service: 1800 278 226

**Address** U14, 2-12 Knobel Court Shailer Park QLD 4128

## **Technical Specifications**

| Water Connections | Water Inlet                                                                                                    | ½" Male B.S.P |
|-------------------|----------------------------------------------------------------------------------------------------------------|---------------|
|                   | Drain                                                                                                          | 40mm          |
| Warranty          | 2 year manufacturers guarantee against faulty materials and workmanship under normal wear and tear conditions. |               |

| Total Height | 1000mm    |
|--------------|-----------|
| Diameter     | 275mm     |
| Body         | 5mm steel |