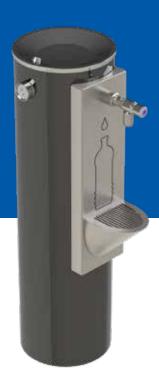

## **SU650 SERIES**

Outdoor Drinking Fountain and Bottle Refill Station

The SU650 is a strong and robust fountain perfect for schools and outdoor areas. Australian-made and fully WaterMark approved, the range can house an additional bottle filler with integrated catchment tray for on-the-go refills. The range is available in two standard colours or you have the option to retain the body's industrial galvanised finish.

## **KEY FEATURES**

- External bottle filler and catchment tray
- Vandal resistant 316 stainless steel security screws
- Stainless steel basin
- Available in hot dipped galvanised or powder coating (2 colours)

Sturdy and resilient while dispensing pure water, Aqua Cooler's new SU650 water fountains are at home anywhere in the outdoors. With a secondary water bottle refill fountain as well as the standard fountain feature, the SU650 provides on-the-go hydration whether you're in the schoolyard, the park, or even just between meetings in an office complex.