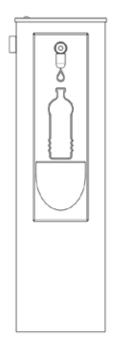

## **KEY FEATURES**

- External bottle filler and catchment tray
- Vandal resistant 316 stainless steel security screws
- Stainless steel basin
- Available in hot dipped galvanised or powder coating (2 colours)

Sturdy and resilient while dispensing pure water, Aqua Cooler's new SU650 water fountains are at home anywhere in the outdoors. With a secondary water bottle refill fountain as well as the standard fountain feature, the SU650 provides on-the-go hydration whether you're in the schoolyard, the park, or even just between meetings in an office complex.