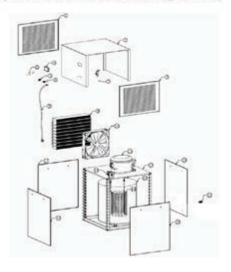

| Twelve month comprehensive<br>coverage, additional twenty-four<br>month compressor replacement. |

| Model Selection Chart |                |               |                |             |                  |                      |  |
|-----------------------|----------------|---------------|----------------|-------------|------------------|----------------------|--|
| Model                 | Rated Capacity | Compressor HP | Full Load Amps | Rated Watts | Cabinet Finish   | Net Weight (Approx.) |  |
| PT30                  | 110.0 L/H      | 1/2           | 4.2 A          | 650 W       | Galvanised Steel | 35 kg                |  |



Your Partner in Cool.

## **TECHNICAL DRAWINGS**

### **Product Diagram**



PT30 Size: 530 x 530 x 1160mm



(The unit comes with forklift pockets.)



#### **Electrical Diagram**





**Phone Numbers** Sales: 1300 278 226 Service: 1800 278 226 Address U14, 2-12 Knobel Court Shailer Park QLD 4128 Internet www.aquacooler.com.au info@aquacooler.com.au