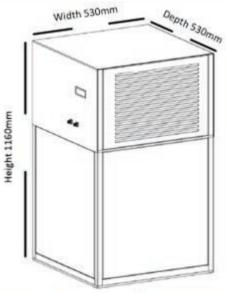

### **Product Diagram**

PT30 Size: 530 x 530 x 1160mm

(The unit comes with forklift pockets.)